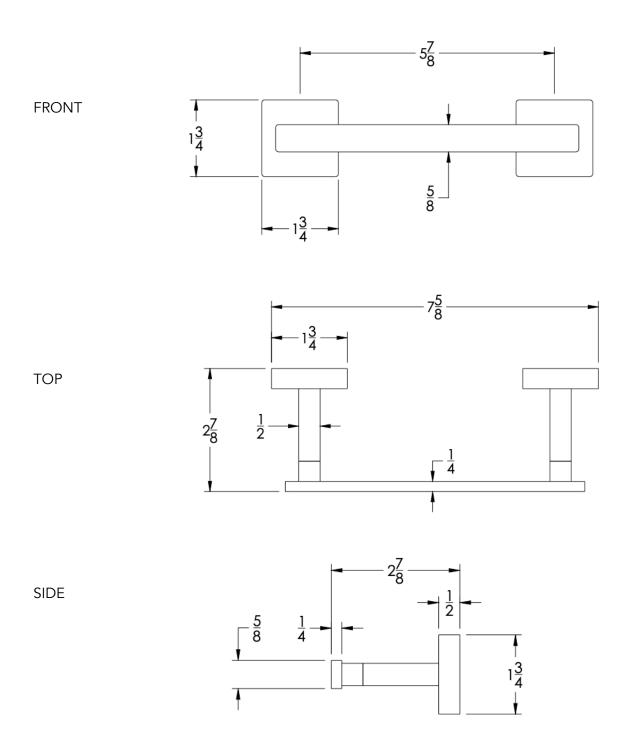

atte White (-WHT)          | Brushed Rose Gold (-BRGD)                                     |
|          | Matte Black (-BLK)       | Brushed Modern Bronze (-BME | BRZ) Brushed Black (-BRBLK)                                   |
|          | Oil Rubbed Bronze (-ORB) | Glossy White (-GWHT)        | Polished Black (-PBLK)                                        |
|          | Brushed Brass (-BBRS)    | Polished Rose Gold (-PRGD)  | Antique Nickel (-ANKL)                                        |
|          | Brushed Bronze (-BBRZ)   | Unlacquered Brass (-UBRS)   | Black Nickel (-NKBL)                                          |
|          | Antique Brass (-ABRS)    | Polished Nickel (-PNKL)     |                                                               |

Product



## Dimensions in inches



NOTE: Dimensions subject to change without notice.