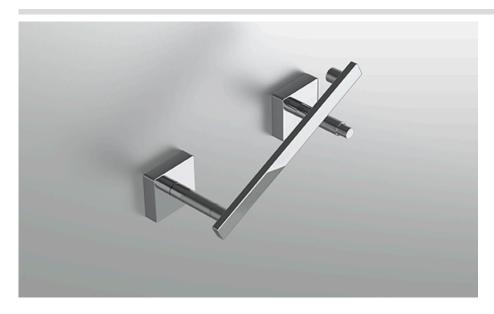

## **COLLECTION RHYME**

TISSUE HOLDER

Model

| RHM-TPHV |                          | Tissue Holder               | Multiple finishes available. Over 23 finishes to choose from. |
|----------|--------------------------|-----------------------------|---------------------------------------------------------------|
| finishes | Polished (-P)            | Antique Copper (-ACOP)      | Polished Gold (-PGLD)                                         |
|          | Brushed (-B)             | Polished Brass (-PBRS)      | Brushed Copper (-BCOP)                                        |
|          | Brushed Gold (-BGLD)     | Matte White (-WHT)          | Brushed Rose Gold (-BRGD)                                     |
|          | Matte Black (-BLK)       | Brushed Modern Bronze (-BME | BRZ) Brushed Black (-BRBLK)                                   |
|          | Oil Rubbed Bronze (-ORB) | Glossy White (-GWHT)        | Polished Black (-PBLK)                                        |
|          | Brushed Brass (-BBRS)    | Polished Rose Gold (-PRGD)  | Antique Nickel (-ANKL)                                        |
|          | Brushed Bronze (-BBRZ)   | Unlacquered Brass (-UBRS)   | Black Nickel (-NKBL)                                          |
|          | Antique Brass (-ABRS)    | Polished Nickel (-PNKL)     |                                                               |